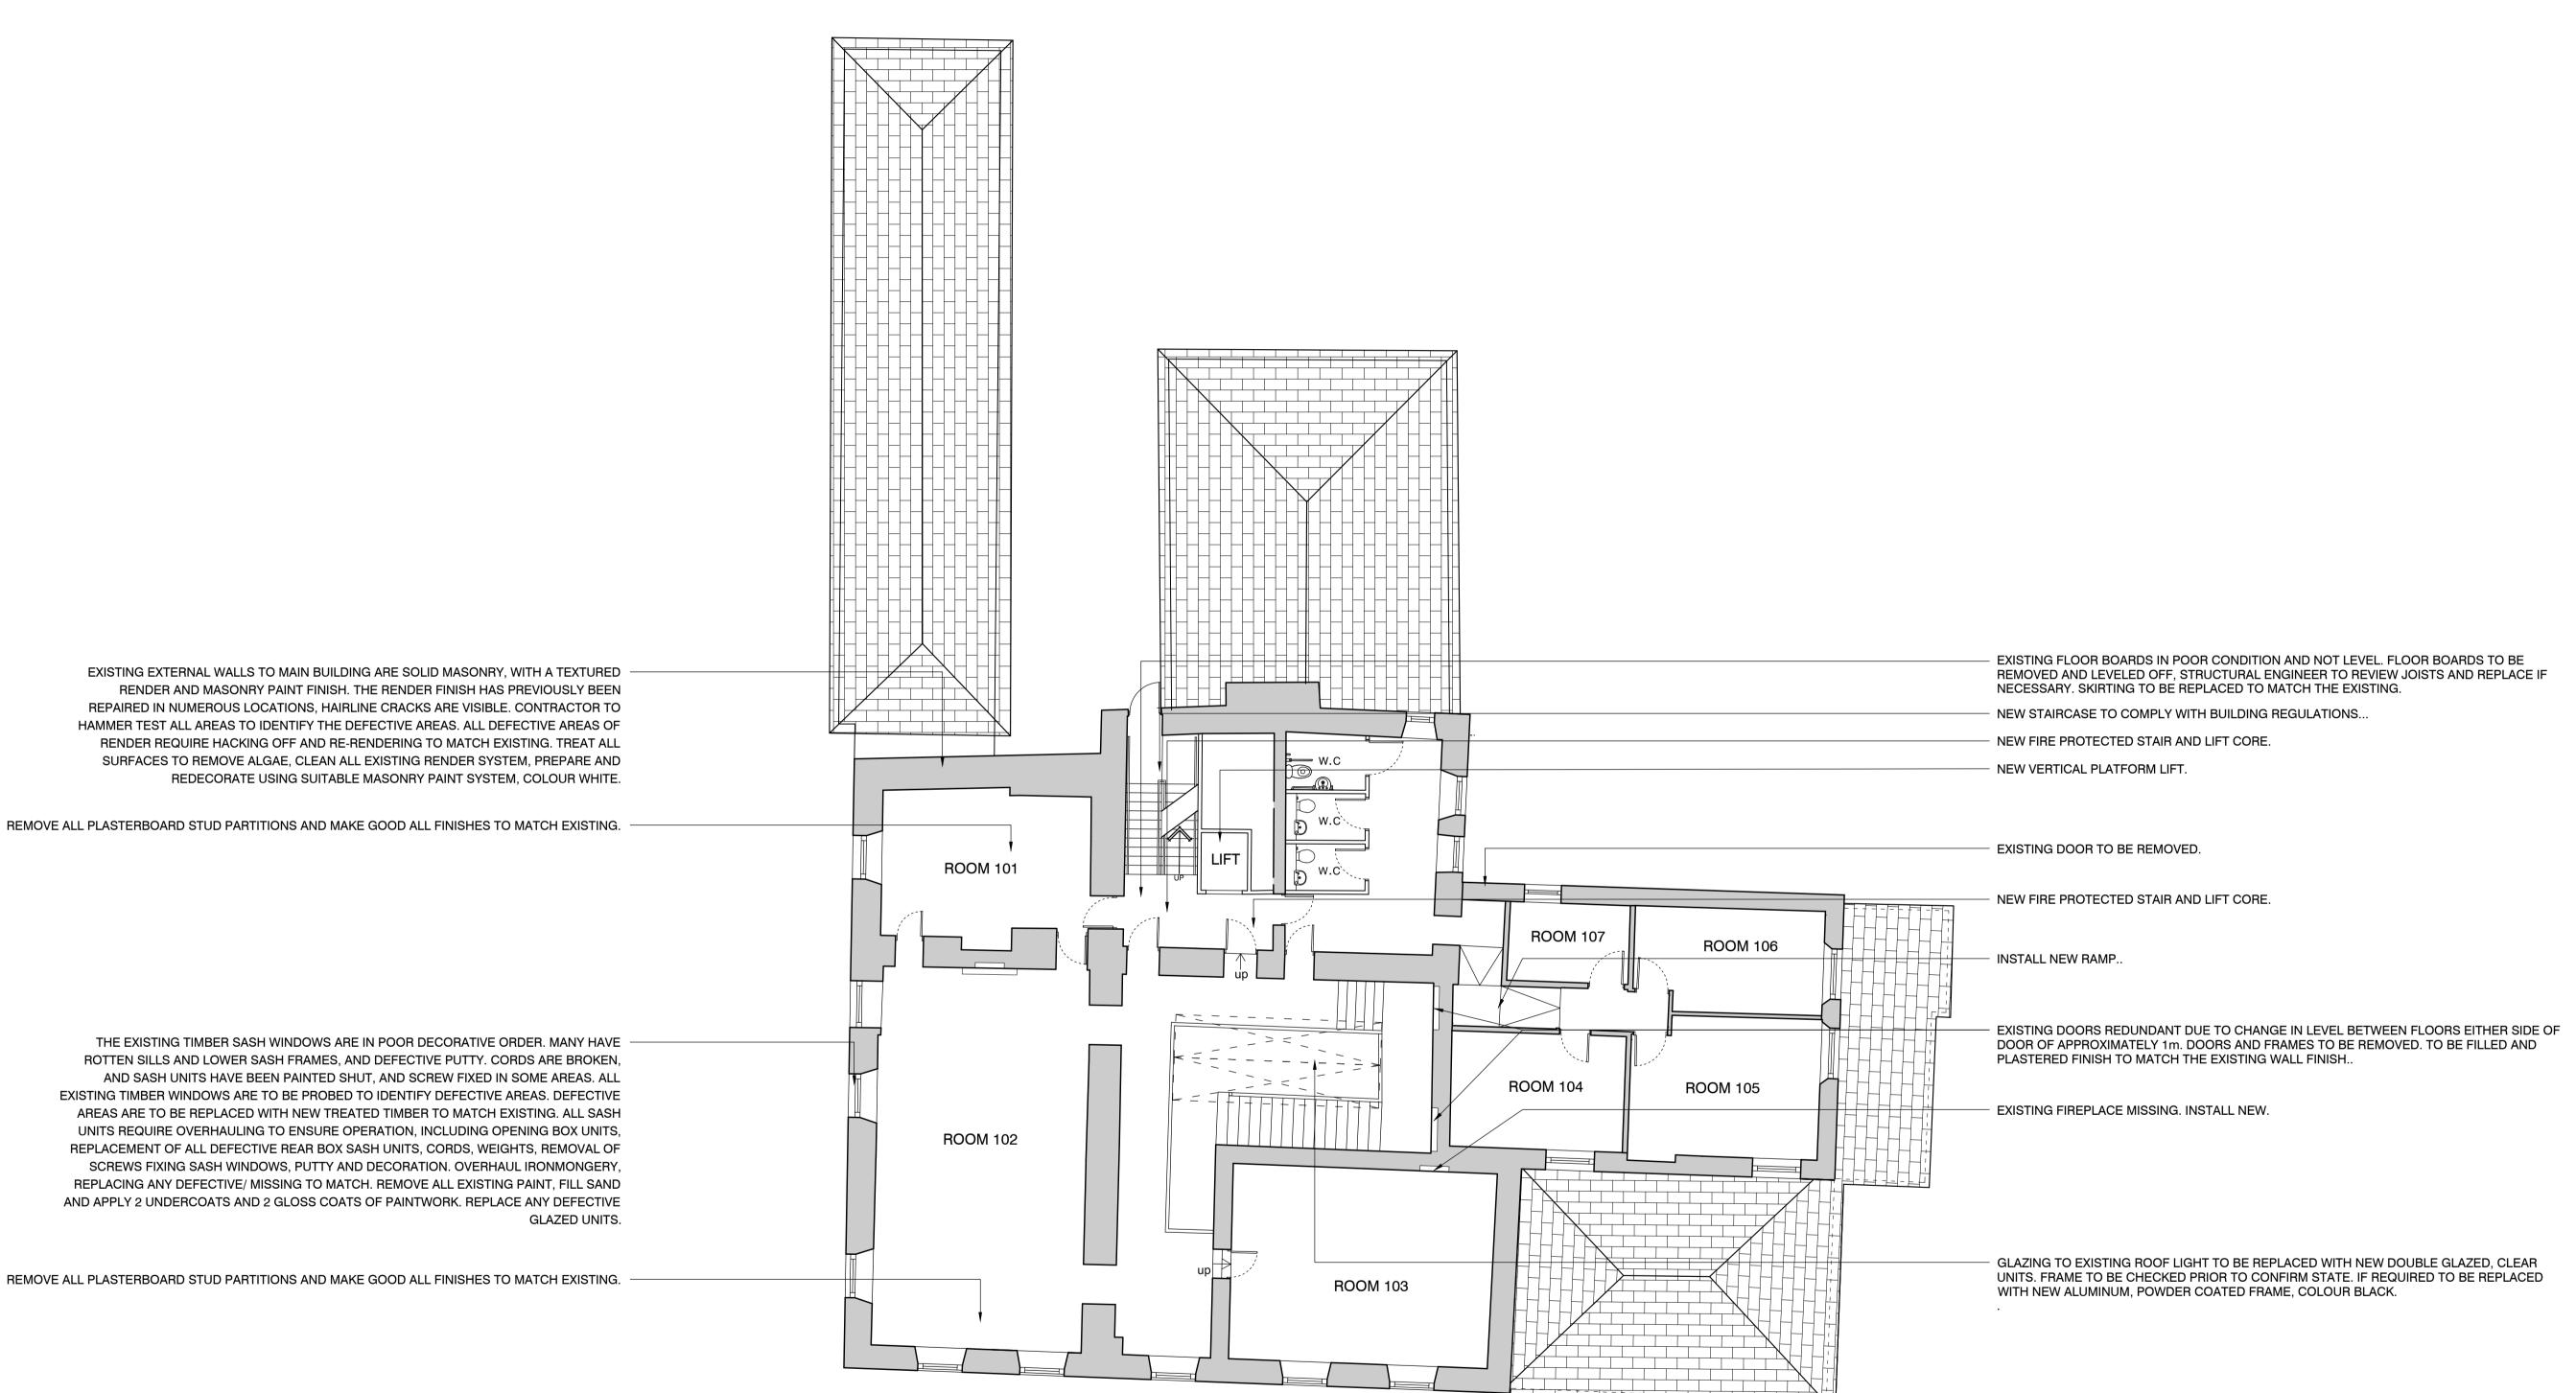

FIRST FLOOR PLAN

(SCALE 1:100 @ A1)

ATTENTION OF THE ARCHITECT.

DO NOT SCALE FROM THIS DRAWING, USE ONLY DIMENSIONS SHOWN ON DRAWINGS.
DIMENSIONS FIGURED ARE TO THE NEAREST

LOCATION PLAN

THIS DRAWING WAS PREPARED USING INFORMATION FROM FAITHFUL & GOULD JOB

SPECIALIST TO PREVENT BASEMENT FLOODING.
WINDOWS TO BE OVERHAULED. REMOVE ALL
EXISTING PAINT, FILL SAND AND APPLY 2
UNDERCOATS AND 2 GLOSS COATS OF

PAINTWORK.

REMOVE ALL DEFECTIVE WALL FINISHES. HACK
OFF AND RE RENDER ALL EXISTING LIME
RENDERS WHERE DEFECTIVE, FILL PREPARE

COATS OF EMULSION PAINT FINISH.

CAREFULLY REPAIR ALL EXISTING CEILINGS
WITH MATERIALS TO MATCH THE EXISTING.

AND REDECORATE THROUGHOUT USING 2

CAREFULLY REFIX ALL LOOSE WOODWORK, INCLUDING INTERNAL DOORS, ARCHITRAVES, AND SKIRTING'S, ETC. OVERHAUL ALL DOORS TO ENSURE FULLY FUNCTIONING. PREPARE, FILL AND REDECORATE USING 2 UNDERCOATS AND 2 GLOSS COATS.

REMOVE ALL FIXTURES AND FITTINGS FROM SPECIALIST MOLDED HIGH LEVEL PLASTER. REPAIR DAMAGES AND REDECORATE.

DRAWING STATUS:
PLANNING

CLIENT:

STEVE BORLEY

LLANRUMNEY HALL, BALL ROAD, CARDIFF
COMMUNITY AND TRAINING CENTER